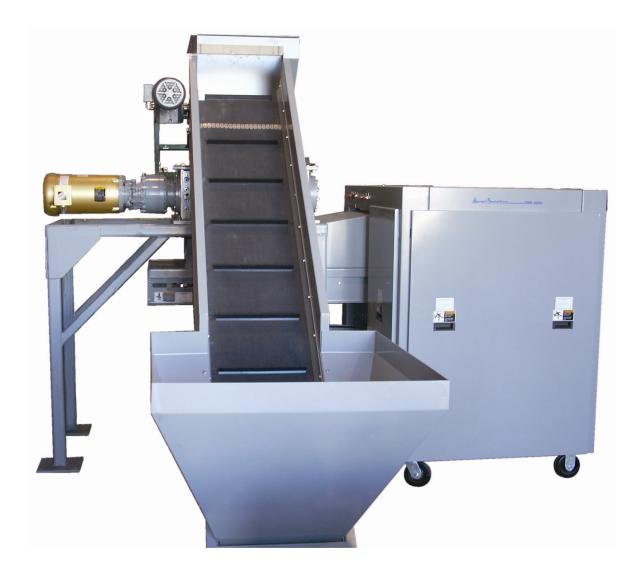

-INCREASE YOUR THROUGHPUT -OFFER YOUR CUSTOMERS A SMALLER PARTICLE SIZE -IN-FEED CONVEYORS ARE AVAILABLE

Shown Below with a Hopper Fed In-Feed Conveyor