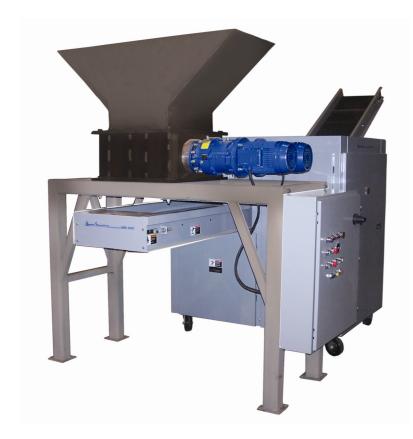

## AMS-PT HOPPER FED SHREDDERS Pierce & Tear Shredders

These hopper fed shredders can be used in conjunction with a strip cut shredder in order to produce a double cut that results in a smaller particle size.

The AMS-PT series shredders discharge onto a secondary shredder's in-feed conveyor and function as a pre-shredder in this application.

Shown with an AMS-4000 industrial paper shredder, this double cut system will produce a 5/8" wide x random length particle size. Additional sizes are available.