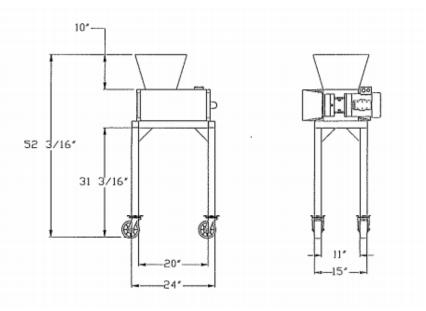

# **MEDICAL PLANT WASTE SHREDDERS**

Series 1: MJ Dual Shaft Shredders

| SPECIFICATIONS: |    |                 |                    |                  |
|-----------------|----|-----------------|--------------------|------------------|
| MODEL           | НР | CUTTER<br>WIDTH | CUTTING<br>CHAMBER | LBS. PER<br>HOUR |
| MJ-21001        | 1  | 5/16"           | 8" W x 10" L       | 100              |
| MJ-21003        | 3  | 5/16"           | 12" W x 12" L      | 300              |
| MJ-21005        | 5  | 5/16"           | 12" W x 12" L      | 500              |