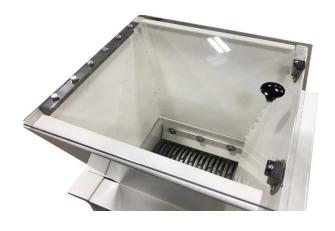

# Medical Plant Waste ShredDers Series 1 MJ Dual Shaft Shredders

**Ameri-Shred's** Medical Plant Waste Shredders utilize a low speed, high torque design to easily shred medical plant waste to a desired size.

### **BEARING PROTECTION**

Shredded contaminants are prevented from reaching the bearings through the use of false walls and seals.

### INDIVIDUAL CLEANING FINGERS

Reduces wrapping and material packing between the cutters, while being easy to remove and adjust.

### **CUTTER DESIGN**

The number and length of hooks, as well as cutter width are selected to maximize throughput.