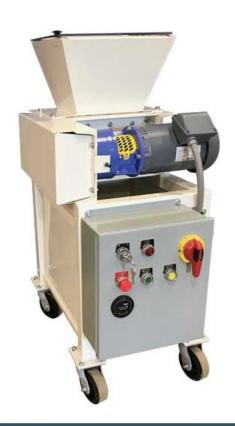

# Medical Plant Waste ShredDers Series 1 MJ Dual Shaft Shredders

**Ameri-Shred's** Medical Plant Waste Shredders utilize a low speed, high torque design to easily shred medical plant waste to a desired size.

# Features & Options

### **BEARING PROTECTION**

Shredded contaminants are prevented from reaching the bearings through the use of false walls and seals.

### INDIVIDUAL CLEANING FINGERS

Reduces wrapping and material packing between the cutters, while being easy to remove and adjust.

### **CUSTOM LAYOUTS**

System Engineers will work to ensure the shredder and supports fit seamlessly into your system.

### **CUTTER DESIGN**

The number and length of hooks, as well as cutter width are selected to maximize throughput.

### **AUTO SHAFT REVERSAL**

Improves online reliability by reorienting material to grab, preventing overfeeding, and protecting against damage from unshreddable objects.

### HIGH TORQUE, LOW SPEED TECHNOLOGY

Less downtime, noise and dust emission than high speed shredders.