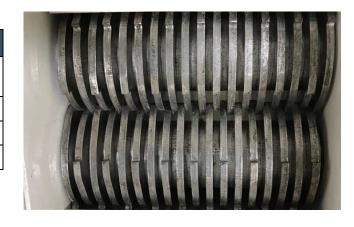

### **CUTTER DESIGN**

The number and length of hooks, as well as cutter width are selected to maximize throughput.

### INDIVIDUAL CLEANING FINGERS

Reduces wrapping and material packing between the cutters, while being easy to remove and adjust.