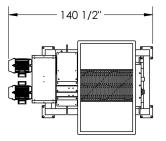

### **DUAL SHAFT SHREDDERS** DS-22060, DS-22080 & DS-22100

| MODELS: DS-22060, DS-22080 & DS-22100 |                           |
|---------------------------------------|---------------------------|
| DRIVE                                 | ELECTRIC                  |
| NUMBER OF MOTORS                      | 1                         |
| HORSEPOWER                            | 60 HP /80 HP /100 HP      |
| VOLTAGE                               | 230/460V - 3 PHASE        |
| CUTTER THICKNESS (nominal)            | 1", 1-1/2", 2" or 4"      |
| CUTTER MATERIAL                       | 4140 HT, AR500, HARDFACED |
| CUTTER DIAMETER                       | 14"                       |
| HEX SHAFT SIZE                        | 5-3/4"                    |
| CUTTING CHAMBER (W X L)               | APPLICATION DRIVEN        |