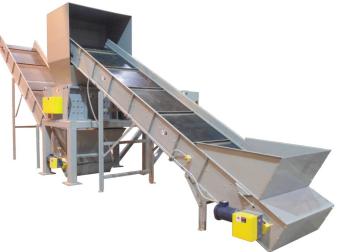

# Meri-Shred Corp. **DUAL SHAFT SHREDDERS** DS-22060, DS-22080 & DS-22100

Ameri-Shred's Dual Shaft Shredders utilize a low speed, high torque design to easily shred a wide range of materials to a desired size.

# Let us provide you with a TURNKEY SOLUTION

Our team of experienced salespeople and system engineers take a special interest in what you need to shred. Everything from the cutter profile to the system layout is carefully considered to ensure you obtain the shred size and throughput you need. Our goal is to maximize the efficiency of your process with a shredder that fits seamlessly with your other equipment.