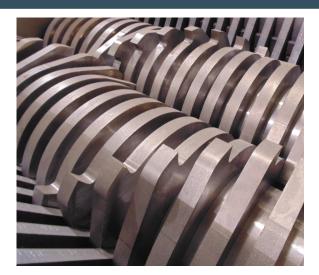

#### **CUTTER DESIGN**

The number and length of hooks, as well as cutter width and material are selected to maximize throughput at the required shred size.