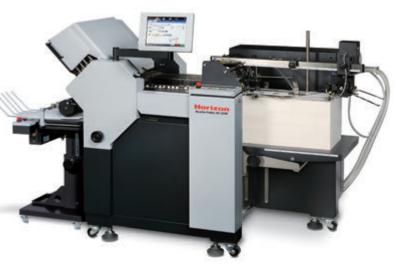

# **AF-408F**

FULLY AUTOMATED SMALL FORMAT 8-BUCKLE FOLDER.

#### **FULLY AUTOMATED 8-BUCKLE FOLDER**

Each section is set automatically by selecting the sheet size and fold pattern on the touchscreen. Separate feed and delivery counters provide accurate piece production for critical jobs such as pharmaceutical, medical tool, and packaging.