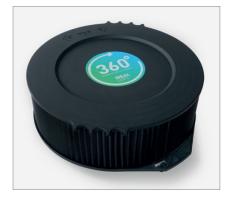

## **IDEAL AP60 PR0** 360° SMART FILTER

The 360° smart filter has five layers for ultimate cleaning performance. These layers trap both small and large particles, as well as gases and molecules. They also filter the so-called MPPS (most penetrating particle size). These are the most difficult particles to remove with a size of between 0.1 and 0.3 micrometres. The circular design ensures optimum utilization of the filter surface.

360° MULTI LAYER FILTER

The high performing 360° filter consists of a fine mesh prefilter, true HEPA filter, and Active Carbon filter. Equipped with RFID intelligence for a comfortable filter change.

**REMOTE CONTROL** Comfort functions also available with the remote control such as: start timer / stop timer, child lock, and night mode.