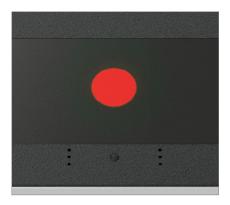

## IDEAL AP60 PRO

Features

USER-FRIENDLY CONTROL PANEL Control in an intuitive and comfortable way. Functions: on / off, auto /manual / turbo, timer, night mode.

COLOR CODES INDICATE AIR QUALITY The current quality of the indoor air is

indicated by color-coded 3-level RGB LED. It is also suitable as a night light.

SENSOR SYSTEM

Monitors the air quality with a fine dust sensor, gas and odor sensor - for perfect indoor air in auto mode.