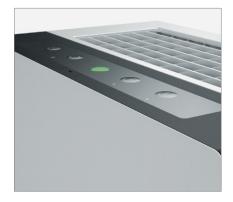

## IDEAL AP60 PRO

Features

USER-FRIENDLY CONTROL PANEL Control in an intuitive and comfortable way. Functions: on / off, auto /manual / turbo, timer, night mode.

COLOR CODES INDICATE AIR QUALITY The current quality of the indoor air is

indicated by color-coded 3-level RGB LED. It is also suitable as a night light.

SENSOR SYSTEM

Monitors the air quality with a fine dust sensor, gas and odor sensor - for perfect indoor air in auto mode.