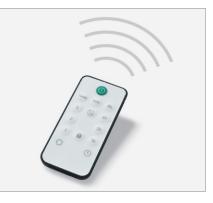

360° MULTI LAYER FILTER

The high performing 360° filter consists of a fine mesh prefilter, true HEPA filter, and Active Carbon filter. Equipped with RFID intelligence for a comfortable filter change.

**REMOTE CONTROL** Comfort functions also available with the remote control such as: start timer / stop timer, child lock, and night mode.