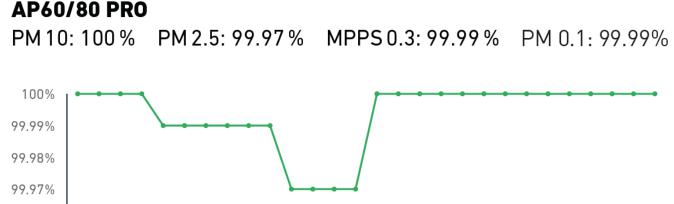

## **IDEAL AP60 PR0** 360° SMART FILTER

The 360° smart filter has five layers for ultimate cleaning performance. These layers trap both small and large particles, as well as gases and molecules. They also filter the so-called MPPS (most penetrating particle size). These are the most difficult particles to remove with a size of between 0.1 and 0.3 micrometres. The circular design ensures optimum utilization of the filter surface.

## Particle size (µm)

> Filter media TFH 91-03: Cleaning performance measured at 124 m<sup>3</sup>/h as per DIN 71460-1 (AC Fine particle size 0.19–9.33 µm)