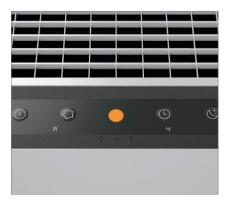

## IDEAL AP60 PRO

Features

USER-FRIENDLY CONTROL PANEL Control in an intuitive and comfortable way. Functions: on / off, auto /manual / turbo, timer, night mode.

COLOR CODES INDICATE AIR QUALITY The current quality of the indoor air is

indicated by color-coded 3-level RGB LED. It is also suitable as a night light.

SENSOR SYSTEM

Monitors the air quality with a fine dust sensor, gas and odor sensor - for perfect indoor air in auto mode.