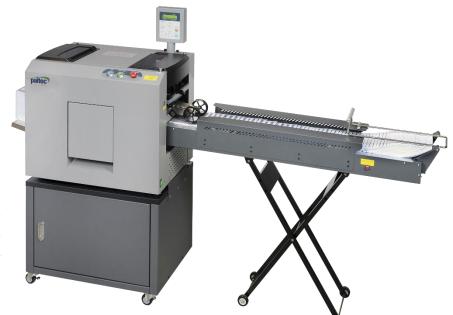

## Fold type:

Z, EZ, C, EC, V, & Double Parallel

Quick set manual fold setting. Reverse (RFR) Friction Roller with cooling fan. Unique RFR system, automatically detects, singulates, and corrects double feeds without any operator intervention for increased productivity. Adjustable speed allows operator to work at a comfortable speed and quiet environment. Large infeed capacity: the easy-to-load, auto-lift infeed hopper holds up to 1,400 sheets for time saving throughput processing. *Shown with cabinet and optional Long Conveyor.* 