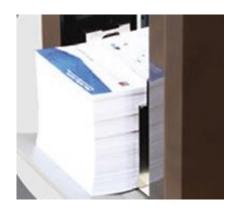

LARGE INFEED CAPACITY The easy-to-load, auto-lift infeed hopper holds up to 1,400 sheets for time saving throughout processing.